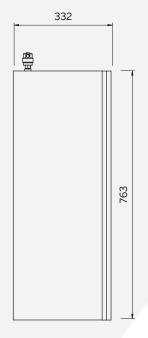

| Ø"   | 3/4                            |
| Weight (empty)                         | kg   | 45                             |
| Max operating temperature              | °C   | 85                             |
| Max service pressure heating (primary) | bar  | 3                              |
| Voltage                                | V    | 1x230                          |
| Electrical power requirements          | Α    | 36                             |
| Space heating energy efficiency class  |      | D                              |
| Seasonal space heating efficiency      | %    | 37                             |
| Sound power level indoors LWA          | dB   | 15                             |
| Number of heating elements             |      | 3                              |







All dimensions in mm.