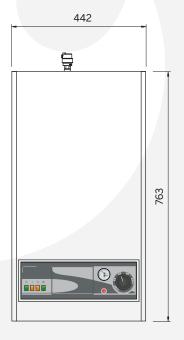

| Ø"   | 3/4                            |
| Weight (empty)                         | kg   | 45                             |
| Max operating temperature              | °C   | 85                             |
| Max service pressure heating (primary) | bar  | 3                              |
| Voltage                                | V    | 1x230                          |
| Electrical power requirements          | Α    | 36                             |
| Space heating energy efficiency class  |      | D                              |
| Seasonal space heating efficiency      | %    | 37                             |
| Sound power level indoors LWA          | dB   | 15                             |
| Number of heating elements             |      | 3                              |







All dimensions in mm.