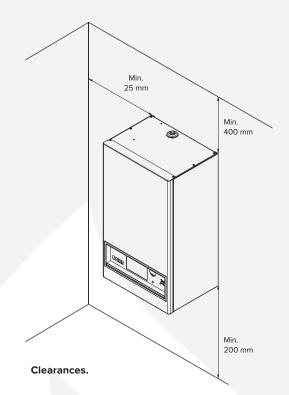

| Ø"   | 3/4                            |
| Weight (empty)                         | kg   | 45                             |
| Max operating temperature              | °C   | 85                             |
| Max service pressure heating (primary) | bar  | 3                              |
| Voltage                                | V    | 1x230                          |
| Electrical power requirements          | Α    | 36                             |
| Space heating energy efficiency class  |      | D                              |
| Seasonal space heating efficiency      | %    | 37                             |
| Sound power level indoors LWA          | dB   | 15                             |
| Number of heating elements             |      | 3                              |







All dimensions in mm.